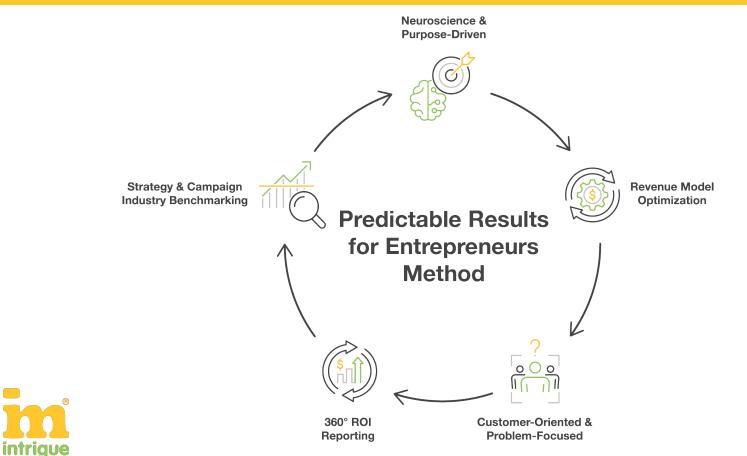

# **The 5 Mistakes**

- 1. Engaging the wrong part of your customers brain
- 2. No formal sales & upserve process
- 3. Talking about yourself not your customer
- 4. No Goal & ROI Clarity on Leads and their Sources
- 5. No Industry Benchmarks

# **The 5 Answers!**

Engaging the wrong part of your customers brain

Marketing is focused on WHAT, not on WHY

What do you do?

How do you do it differently than your competitors?

Why do you do it that way?

Why is that important to you?